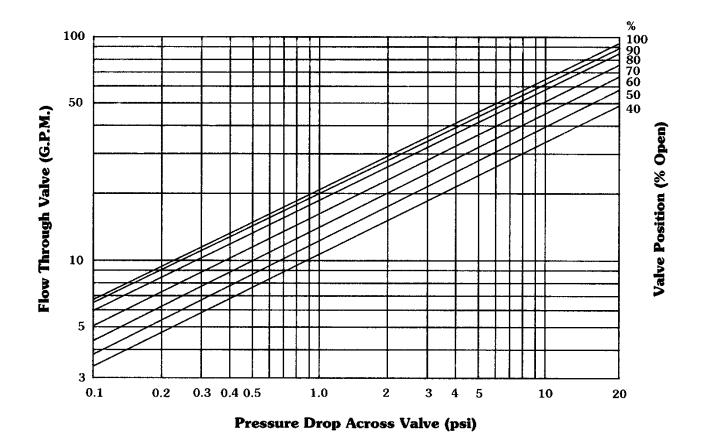

DeZURIK Balancing Valves, available in 1 - 24" (25 - 600mm) sizes, are designed specifically for heating/air conditioning systems in multistory commercial buildings. Balancing valves provide a means of adjusting and reading the flow in condenser and hot or chilled water systems. They maintain the desired flow, balancing point and temperature throughout the building. Flow curves, representing the valve characteristics for DeZURIK Balancing Valves by individual valve size, are provided for use in balancing and measuring flow in heating/air conditioning systems.