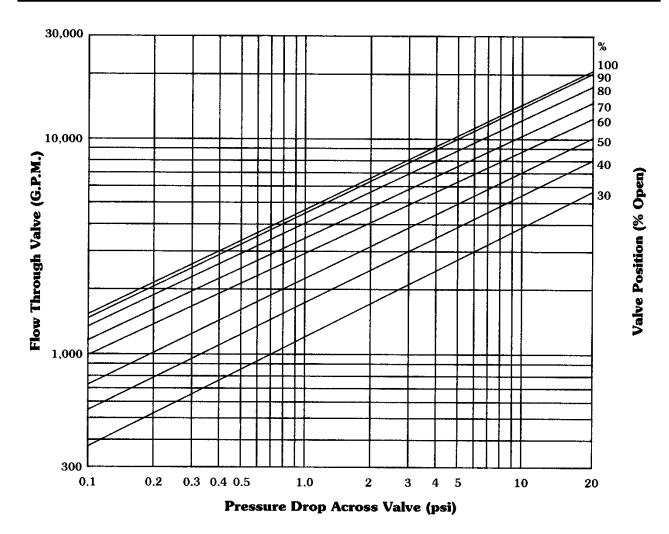

DeZURIK Balancing Valves, available in 1 - 24" (25 - 600mm) sizes, are designed specifically for heating/air conditioning systems in multistory commercial buildings. Balancing valves provide a means of adjusting and reading the flow in condenser and hot or chilled water systems. They maintain the desired flow, balancing point and temperature throughout the building. Flow curves, representing the valve characteristics for DeZURIK Balancing Valves by individual valve size, are provided for use in balancing and measuring flow in heating/air conditioning systems.