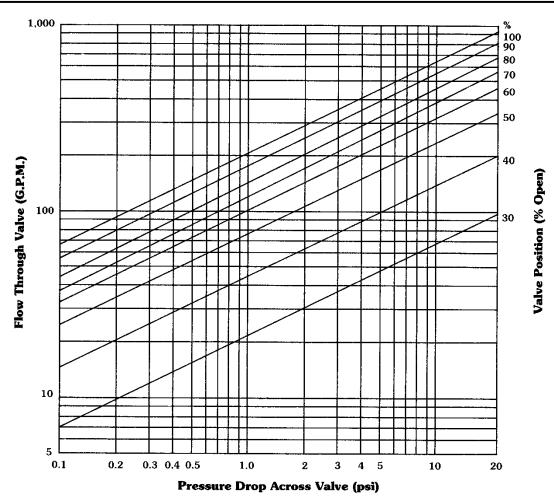

DeZURIK Balancing Valves, available in 1 - 24" (25 - 600mm) sizes, are designed specifically for heating/air conditioning systems in multistory commercial buildings. Balancing valves provide a means of adjusting and reading the flow in condenser and hot or chilled water systems. They maintain the desired flow, balancing point and temperature throughout the building. Flow curves, representing the valve characteristics for DeZURIK Balancing Valves by individual valve size, are provided for use in balancing and measuring flow in heating/air conditioning systems.