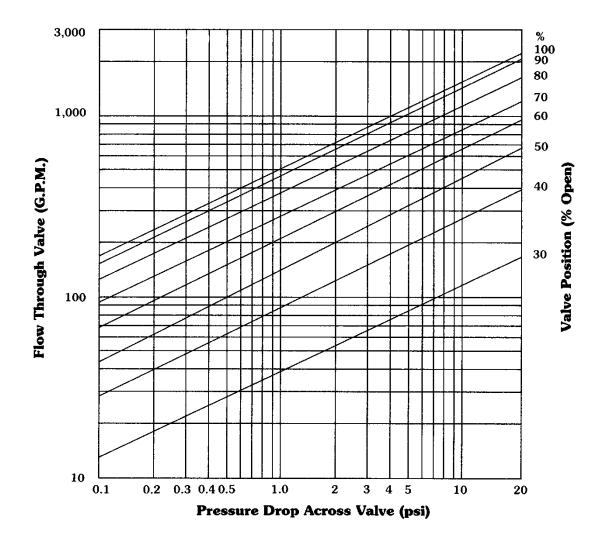

DeZURIK Balancing Valves, available in 1 - 24" (25 - 600mm) sizes, are designed specifically for heating/air conditioning systems in multistory commercial buildings. Balancing valves provide a means of adjusting and reading the flow in condenser and hot or chilled water systems. They maintain the desired flow, balancing point and temperature throughout the building. Flow curves, representing the valve characteristics for DeZURIK Balancing Valves by individual valve size, are provided for use in balancing and measuring flow in heating/air conditioning systems.