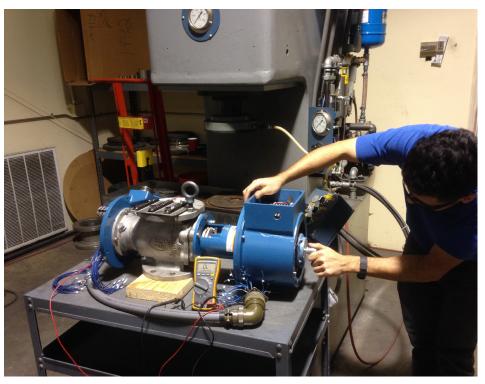

Factory-trained field service personnel perform preventative maintenance on-site during scheduled shut-downs or at a DeZURIK Service Center. Any valve performance problems are addressed. The valve motor. harmonic gear drive, control/feedback components and seals are removed, fully inspected, greased and replaced as required. The preventative

maintenance returns the valve to manufacturer's specifications. The valve is performance tested, recalibrated and verified to the satisfaction of paper mill operators.

To schedule Precision Electric Preventative Maintenance as part of your next shutdown, contact the DeZURIK-Marietta Service Center.