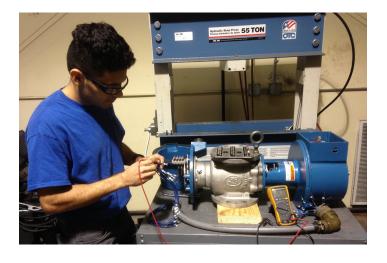

Factory-trained field service personnel perform preventative maintenance on-site during scheduled shut-downs or at a DeZURIK Service Center. Any valve performance problems are addressed. The valve motor. harmonic gear drive, control/feedback components and seals are removed, fully inspected, greased and replaced as required. The preventative

maintenance returns the valve to manufacturer's specifications. The valve is performance tested, recalibrated and verified to the satisfaction of paper mill operators.

To schedule Precision Electric Preventative Maintenance as part of your next shutdown, contact the DeZURIK-Marietta Service Center.