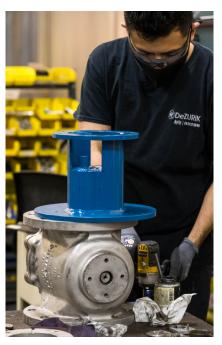

Factory-trained field service personnel perform preventative maintenance on-site during scheduled shut-downs or at a DeZURIK Service Center. Any valve performance problems are addressed. The valve motor. harmonic gear drive, control/feedback components and seals are removed, fully inspected, greased and replaced as required. The preventative

maintenance returns the valve to manufacturer's specifications. The valve is performance tested, recalibrated and verified to the satisfaction of paper mill operators.

To schedule Precision Electric Preventative Maintenance as part of your next shutdown, contact the DeZURIK-Marietta Service Center.