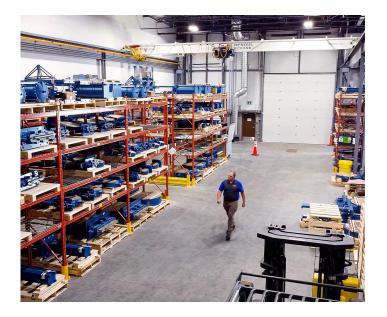

## **DeZURIK SERVICE CENTERS**

DeZURIK Service Centers provide the personalized service you require. Our service centers are strategically located to provide you with off-the-shelf inventory, valve automation, repair or refurbishment, and a wide variety of other services.

DeZURIK's network of Service Centers stocks a variety of valve styles including high performance butterfly valves, knife gate valves, v-port ball and rotary control valves, urethane lined knife gate valves, severe service knife gate valves, o-port gate valves, resilient seated butterfly valves and many others.

© 2022 DeZURIK, Inc. www.dezurik.com Valve sizes up to 36" are on the shelf to meet your quick delivery requirements.

Valves can be actuated with lever operators, handwheels, chainwheels, spring diaphragm or cylinder actuators.