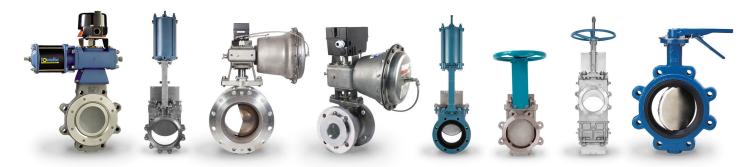

DeZURIK's network of Service Centers stocks a variety of valve styles including high performance butterfly valves, knife gate valves, v-port ball and rotary control valves, urethane lined knife gate valves, severe service knife gate valves, o-port gate valves, resilient seated butterfly valves and many others.

## Valve Styles In Stock!

- High Performance Butterfly Valves
- Cast Stainless Steel Knife Gate Valves
- V-Port Ball Valves
- **Rotary Control Valves**

- **Urethane Lined Knife Gate Valves**
- Severe Service Knife Gate Valves
- O-Port Gate Valves
- Resilient Seated Butterfly Valves