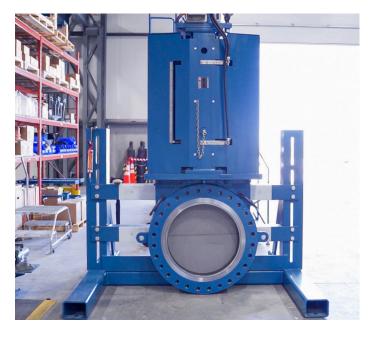

DeZURIK's network of Service Centers stocks a variety of valve styles including high performance butterfly valves, knife gate valves, v-port ball and rotary control valves, urethane lined knife gate valves, severe service knife gate valves, o-port gate valves, resilient seated butterfly valves and many others.

## Valve Styles In Stock!

- High Performance Butterfly Valves
- Cast Stainless Steel Knife Gate Valves
- V-Port Ball Valves
- **Rotary Control Valves**

- **Urethane Lined Knife Gate Valves**
- Severe Service Knife Gate Valves
- O-Port Gate Valves
- Resilient Seated Butterfly Valves

© 2022 DeZURIK, Inc. www.dezurik.com Valve sizes up to 36" are on the shelf to meet your quick delivery requirements.

Valves can be actuated with lever operators, handwheels, chainwheels, spring diaphragm or cylinder actuators.