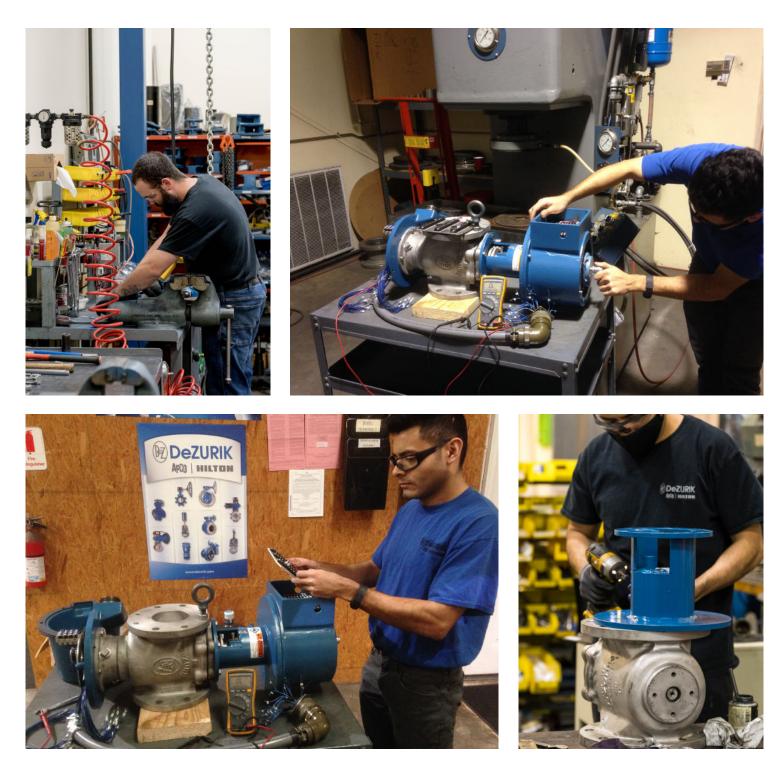

Factory-trained field service personnel perform preventative maintenance on-site during scheduled shut-downs or at a **DeZURIK Service** Center. Any valve performance problems are addressed. The valve motor, harmonic gear drive, control/feedback components and seals are removed, fully inspected, greased and replaced as required. The preventative

maintenance returns the valve to manufacturer's specifications. The valve is performance tested, recalibrated and verified to the satisfaction of paper mill operators.

To schedule Precision Electric Preventative Maintenance as part of your next shutdown, contact the DeZURIK-Marietta Service Center.